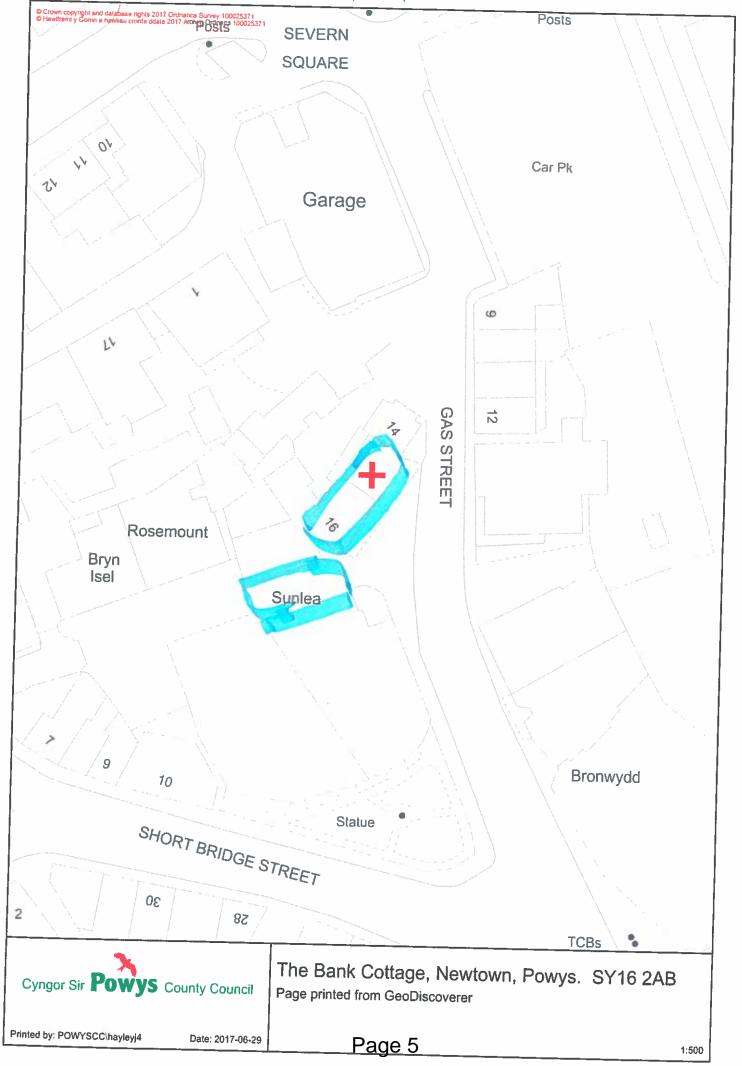

#### 2. BACKGROUND

- 2.1 A location plan for the premises, along with the objectors homes, is attached as Annex A to the report.
- 2.2 The applicants have requested the following on the premises licence: